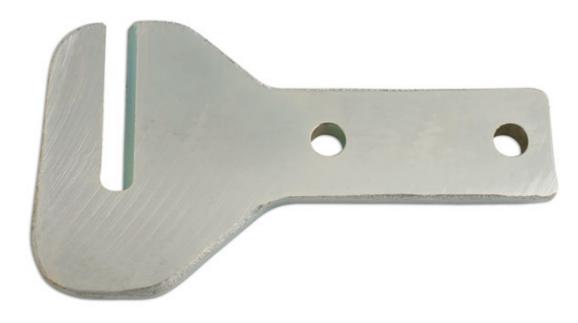

## Hinge Head 7.5mm

7.5mm head for use with adjustable hinge handle for quickly and accurately fixing welded door hinge alignment problems. Even with door in place, the wrench head fits over the welded hinge allowing adjustments.